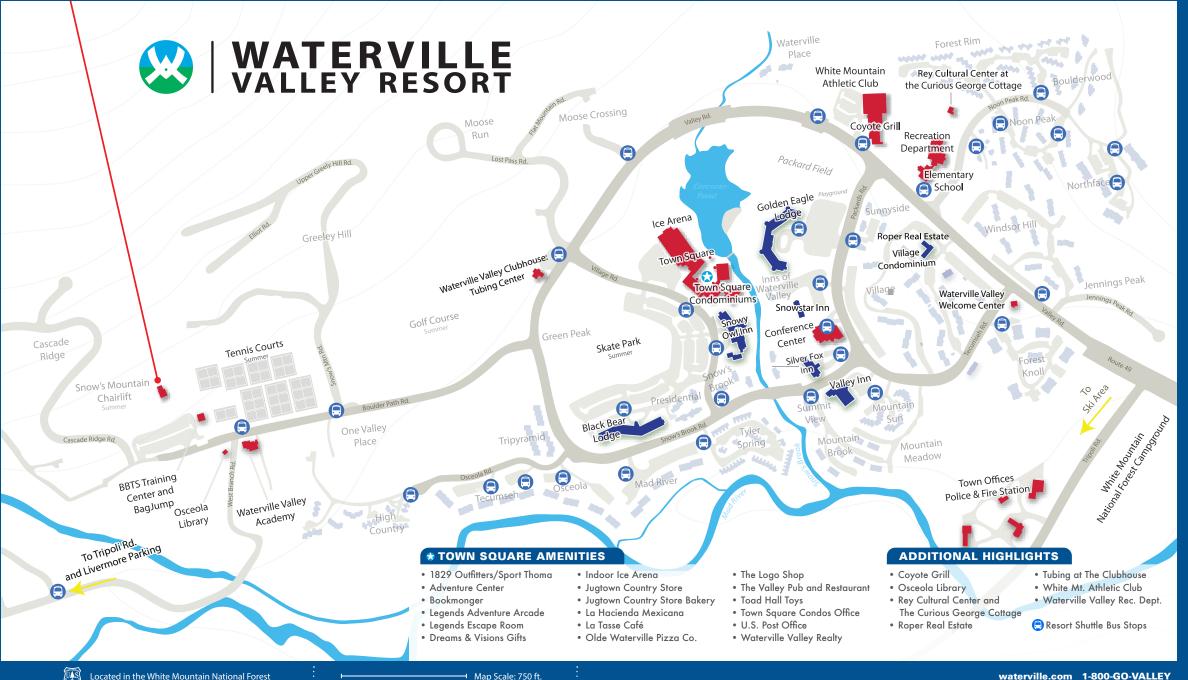

# **RECREATION**

#### O Adventure Center 603-236-4666

Experience our 70+km trail system, where the scenic splendor of the White Mountain National Forest offers opportunity for excellent skiing and exploring Waterville Valley.

#### □ Leaends Adventure Arcade 603-960-9462

Located In Town Square's lower courtvard, Legends Adventure Arcade is a fun, family-friendly video game arcade.

## © Legends Escape Room 603-960-9051

Located on the 2nd floor of Town Square, Legends Escape is a live entertainment experience in which a small group of people are 'locked' in a themed room and must find clues, solve puzzles, and crack codes to escape as quickly as possible.

#### • Ice Skating 603-236-4813

The indoor ice arena is open October through Mid-March hosting hockey tournaments, public skate times, and stick-and-puck sessions. Skate rentals available.

#### Snowshoeing & Nordic Skiing 603-236-4666

The Adventure Center at Waterville Valley Resort offers over 70km of groomed tracked classic and freestyle trails for snowshoeing or cross country skiing. Rentals available. For events and snow conditions call 603-236-4666. Ask about our guided tours!

# The Rey Cultural Center and the Curious Georae Cottage 603-236-3308

Curious about the world? Adventure awaits! Art and nature programs provided for all ages, including nature walks, literary discussions, astronomy nights, kids story time and more! Visit thereycenter.org for

#### Tubina Center 603-236-4805

On the hill adjacent to the Waterville Valley Golf Course are multiple dedicated tubing lanes. The Clubhouse serves as a scenic location to enjoy a bite to eat after a day on the slopes.

# Waterville Valley Recreation Dept. 603-236-4695

The Waterville Valley Recreation Department offers a variety of programs including open gym, ice cream socials, basketball, Kids Night Out, pickle ball, hikes, and more. Check the Resort Insider for weekly schedule of daily family activities.

#### White Mountain Athletic Club 603-236-8303

The White Mountain Athletic Club offers two indoor tennis courts. racquetball, indoor 25m pool, whirlpool spa, cardio, weight, program & stretching rooms. Massage available by appointment.

## **SERVICES**

# Osceola Library 603-236-4730

The Osceola Library is located at the corner of Boulder Way and West Branch Roads, across from Snow's Mountain,

# Roper Real Estate 603-236-3636

Family owned and operated with more than 30 years of experience. Offering listing and selling services as well as buyer representation. Go online at www.RoperRE.com and try the Unique Home Search to search Waterville Valley and the surrounding areas for a second or

#### Waterville Valley Welcome Center 603-236-8311

Your one stop shop for information, central reservations, retail, and more! 2021/22 season passes and lift tickets are also available for purchase here at the center. Stop in to book your next trip, grab a map, or browse our selection of logoed apparel. Our friendly staff is here to help!

# **SHOPPING**

# Covote Grill 603-236-4919

DINING

Offering creative and exciting dishes in pasta, fresh seafood, grilled steaks, and other great dishes, the Coyote Grill continues to keep on the cutting edge of new cuisine. We are the region's top rated restaurant according to Trip Advisor. Located above the White Mountain Athletic Club.