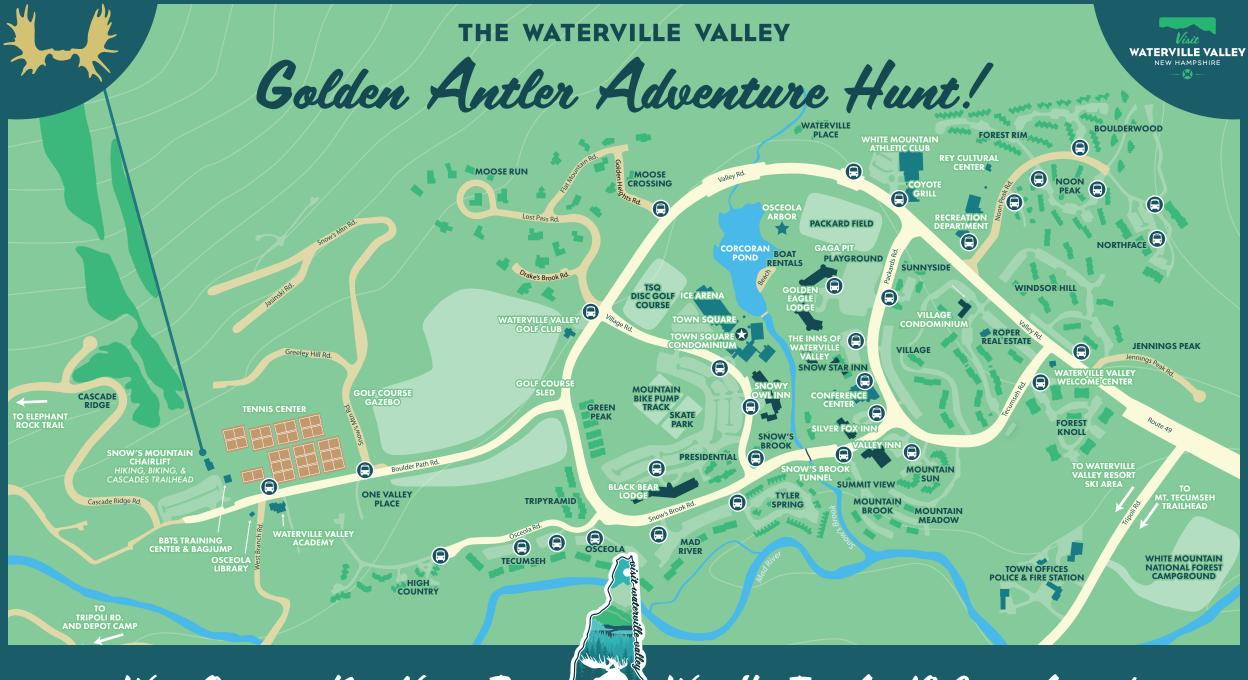

10 GOLDEN MOOSE ANTLERS are hidden in different locations around town. Find all 10 moose antlers and you'll win a spectacular prize!

#### 1. DECODE THE CLUES

To find the location of each golden moose antler, you must decode each clue. Below you'll find a list of 10 clues. From scenic spots to local landmarks, every clue brings you closer to the ultimate prize.

## **LOCATION CLUES**

#### CLUE #1

Cross the prairies while being pulled by a horse Find this vintage sled at the Golf Course.

#### **CLUE #2**

Go to the square and find the tallest stair tower Atop sits a gizmo to read each hour.

#### CLUE #3

The gateway to the White Mountain's indoor thrills And indulgent evenings at this local Grill.

#### CLUE#4

Go to the pond and follow the lights
Along the shores to a barn filled with ice.

#### CLUE #5

Near Packard Field, adjacent to the Caga Pit Find a fun zone where play never quits.

#### CLUE#6

Head to Town Square by the Lower-Level nook
Find the short trail near Snow's Brook.

#### CLUE #7

Wander across the bridge to the Village Trail sign Walk to the place where the tunnel and brook align.

#### CLUE #8

Between Tennis and Golf, you'll find this alcove A hidden gazebo nestled in a pine grove.

#### CLUE #9

Find these celestial stairs on a human scale Where Cascade Ridge Rd intersects Elephant Rock Trail.

#### **CLUE #10**

This location is the classic ski day finale Stop here to be whisked from mountain to valley.

Win a One-of-a-Kind Novelty Prize

When You Find All 10 Golden Antlers!