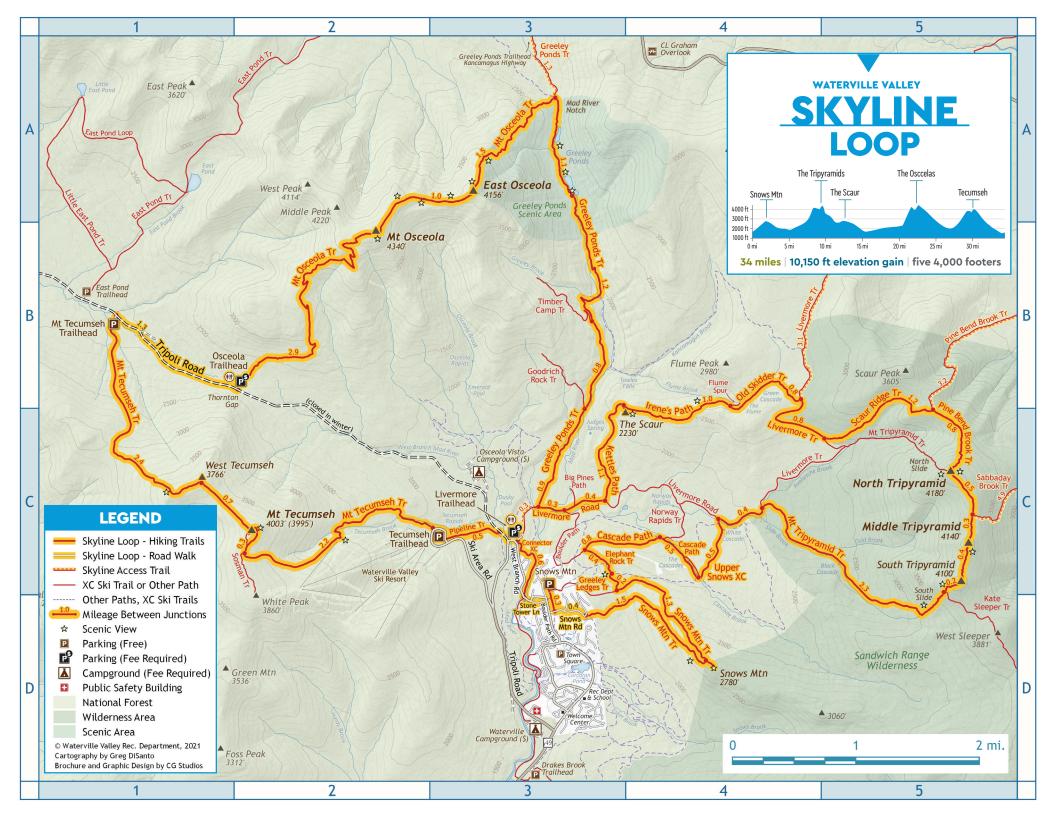

## **SKYLINE LOOP TRAILS**

Up for a challenge? Complete the loop over a 2-day period. Stay safe, and good luck hikers!

| □ Connector > | (C |
|---------------|----|
|---------------|----|

☐ Greeley Ledges Trail

## **MAP INDEX**

| Big Pines Path             | C3       |
|----------------------------|----------|
| Boulder Path               | C3       |
| Boulder Path Road          | D3       |
| Cascade Path               | C3,C4    |
| Connector XC Trail         | C3       |
| East Osceola               | A3       |
| East Pond Loop             | A1, A2   |
| East Pond Trail            | A1,B1    |
| Elephant Rock Trail        | C3       |
| Flume Spur                 | В4       |
| Goodrich Rock Trail        | В3       |
| Greeley Ledges Trail       | C3       |
| <b>Greeley Ponds Trail</b> | A3,B3,C3 |
| Irenes Path                | B4,C4    |
| Kate Sleeper Trail         | D5       |
| Kettles Path               | C3       |
| Little East Pond Trail     | A1,B1    |
| Livermore Road/Trail       | B4,C3,C4 |
| Middle Tripyramid          | C5       |
| Mt. Osceola                | B2       |
| Mt. Osceola Trail          | A2,A3,B2 |
| Mt. Tecumseh               | C2       |
| Mt. Tecumseh Trail         | B1,C1,C2 |

| Mt. Tripyramid Trail   | C4,C5     |
|------------------------|-----------|
| NH Route 49            | D3        |
| North Tripyramid       | C5        |
| Norway Rapids Trail    | C4        |
| Old Skidder Trail      | B4        |
| Pine Bend Brook Trail  | B5,C5     |
| Pipeline XC            | <b>C3</b> |
| Public Safety Building | D3        |
| Rec Dept. & School     | D3        |
| Sabbaday Brook Trail   | C5        |
| Scaur Ridge Trail      | B5,C5     |
| Snows Mountain Road    | D3        |
| Snows Mtn Outlook      | D4        |
| Snows Mtn Trail C3, C4 | D3,D4     |
| Sosman Trail           | C2        |
| Stone Tower Lane       | D3        |
| The Scaur              | C4        |
| Timber Camp Trail      | В3        |
| Town Square            | D3        |
| Tripoli Road B1,B2,C2  | , C3,D3   |
| Upper Snows XC Trail   | C3,C4     |
| Welcome Center         | D3        |
| West Tecumseh          | C1        |